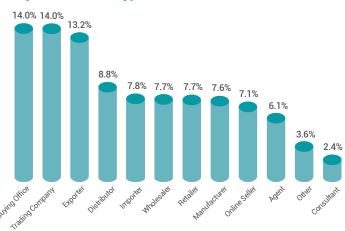

# **Global Sources 2024**

**April Hong Kong Shows Phase 2** 

# **Show Report**

18-21 April AsiaWorld-Expo, Hong Kong



The April 2024 Global Sources Lifestyle and Home & Kitchen shows

drew a total of 10,826 buyer visits from approximately

180 countries and territories over four days.

#### **Overseas Buyer**



 $\star\,$  The above data does not include buyers from Mainland China and Hong Kong

#### **Buyers' Business Type**



## **VIP Buyer Representatives**

**CARREFOUR GLOBAL SOURCING ASIA LTD** LI & FUNG WALMART **GALA CENTRE AMC** Clementoni SAINSBURYS ARGOS ASIA LTD. SELLER X, AUCHAN INTERNATIONAL **LIDL & KAUFLAND ASIA PTE Gavy Pte. Ltd. DSL GROUP CLEMENTONI ASIA LTD** LIFE EGG CORPORATION LINMARK(HK)LIMITED, SIMBA TOYS Melec Costa S.L. STAPLES, VALORE(SHENZHEN) PRIVATE LIMITED **MA LABS Test Rite Retail WALGREENS BOOTS ALLIANCE KOOZIE GROUP GIFTS ATELIER MKTO CATAL IMPORTACIONES MULBERRY STUDIOS BUY IT DIRECT GROUP** 

### **Top10 Popular Products**







**05** Food Packaging Bags

Pet Collars 07 Paper Gift Boxes 08 Disposable Plastic Cups 09 Scented Candles 10 Disposable lighters

#### **Exhibitor Data**

486 booths 364 exhibitors

#### **Product Pavilions**



128 Home Décor



**98** Kitchenware